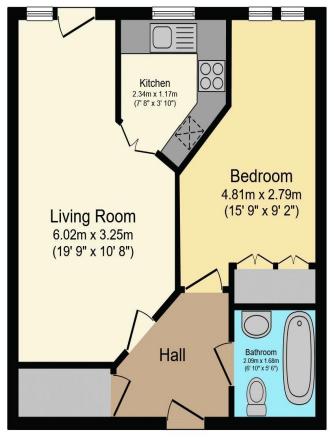

🤗 01425 632229 🗢 jordan.joice@retirementhomesearch.co.uk

Visit us at retirementhomesearch.co.uk

Total floor area 42.9 m<sup>2</sup> (461 sq.ft.) approx

This floor plan is for illustrative purposes only. It is not drawn to scale. Any measurements, floor areas (including any total floor area), openings and orientation are approximate. No details are guaranteed, they cannot be relied upon for any purpose and they do not form part of any agreement. No liability is taken for any error, omission or misstatement. A party must rely upon its own inspection(s). Powered by www.focalagent.com